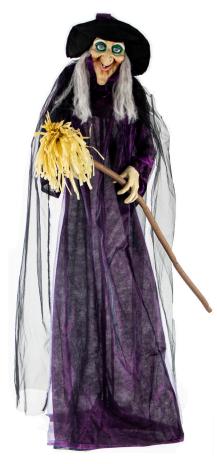

- Life-size Talking Witch with her Broomstick for a multitude of indoor and outdoor display ideas
- Motion, Sound, and Touch Activated I talk, my body moves from side to side, and my realistic eyes flash white!
- Cackling witchy voice greets visitors with three spooky phrases
- Battery-operated for convenient placement (3 AA batteries not included)
- Includes an optional plastic stand with a broad, sturdy base for standing displays
- Hang from trees, porch, overhang, or sit in chair/hay bale (mounting accessories not included)
- Bendable arms allow you to position the witch and her broomstick in many scary (or funny) poses

| Model         | Description                 | Size                  |
|---------------|-----------------------------|-----------------------|
| HHWITCH-5FLSA | Talking Witch w/ Broomstick | 26" D x 43" W x 72" H |